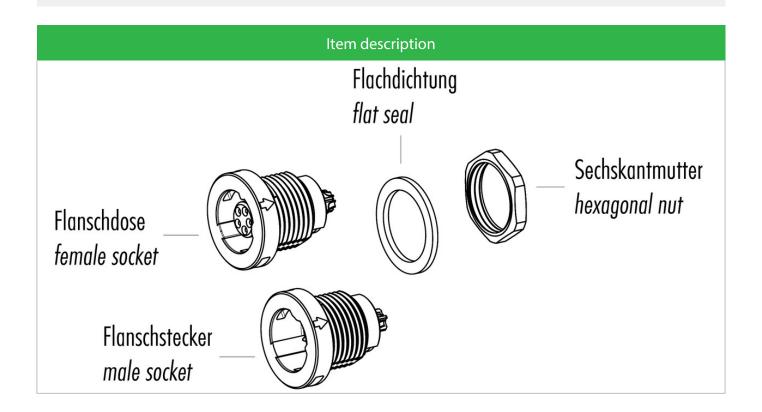

# Illustration

You can find the item description and assembly instruction on the next page.