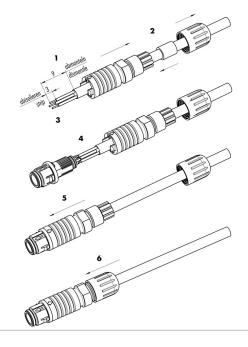

# Illustration

You can find the item description and assembly instruction on the next page.

## Installation instructions / Mounting cutout

- 1. Abmanteln auf L = 9mm. Ummantelung abstreifen.
- Ummantelung absterlen.

  2. Dichtring inkenmvorrichtung montieren.
  Druckschraube und Verriegelungseinheit auf Kabel
  auffädeln.

  3. Litzen abisolieren (I = 3mm) und verzinnen.

- Litzen absolieren (i 3mm) und verzinnen.
   Einsätze anlöten.
   Verriegelungseinheit orientiert, Pfeilrichtung beachten, aufschieben und aufschrauben.
   Druckschraube aufschieben und vor dem Festziehen
- an Schlüsselfläche kontern.

(Bei Demontage zuerst Druckschraube öffnen)

- Strip to 9mm length and remove cable jacket.
   Mount sealing ring to clamp device to cable
- Bead pressing screw and clamp device.

  3. Strip the insulation off the wires (I = 3mm)
- and tin them. Solder wires to solder cups.
- Soluter whee so soluter cups.
   Align locking unit, bear in mind direction of arrow, push forward and screw tightly.
   Push pressing screw forward and secure them at flats.

(Before unmounting first open pressing screw.)