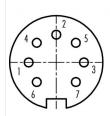

# **Contact Arrangement**

|   | χ     | Υ     |
|---|-------|-------|
| 1 | -3,50 | 0,00  |
| 2 | 0,00  | 3,50  |
| 3 | 3,50  | 0,00  |
| 4 | -2,47 | 2,47  |
| 5 | 2,47  | 2,47  |
| 6 | -2,47 | -2,47 |
| 7 | 2,47  | -2,47 |