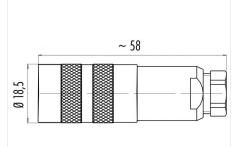

#### **Product sheet**

# Miniature connector



Product Contacts: 7 DIN, Female cable connector

with cable clamp, shieldable, cable outlet

4 - 6 mm, with UL approval

Pole

M16 IP67 Series 423 Article number 99 5182 00 07

### Illustration



## **Scale drawing**

Area



# **Contact Arrangement**



|   | χ     | Υ     |
|---|-------|-------|
| 1 | -3,50 | 0,00  |
| 2 | 0,00  | 3,50  |
| 3 | 3,50  | 0,00  |
| 4 | -2,47 | 2,47  |
| 5 | 2,47  | 2,47  |
| 6 | -2,47 | -2,47 |
| 7 | 2,47  | -2,47 |

### **Attenuation characteristic**



You can find the item description and assembly instruction on the next page.

# **Technical data**

#### **Common values**

Connector Design Connector locking system Termination Wire gauge (mm) Wire gauge (AWG) Cable outlet Upper temperature Lower temperature

Female cable connector screw Solder 0.75 mm<sup>2</sup> 20 4 - 6 mm 95 °C -40 °C

## **Electrical values**

Rated voltage 60 V Rated impulse voltage 500 V Pollution degree Overvoltage category Material group Ш Rated current (40°C) 5 A Volume resistivity  $\leq 5~m\Omega$