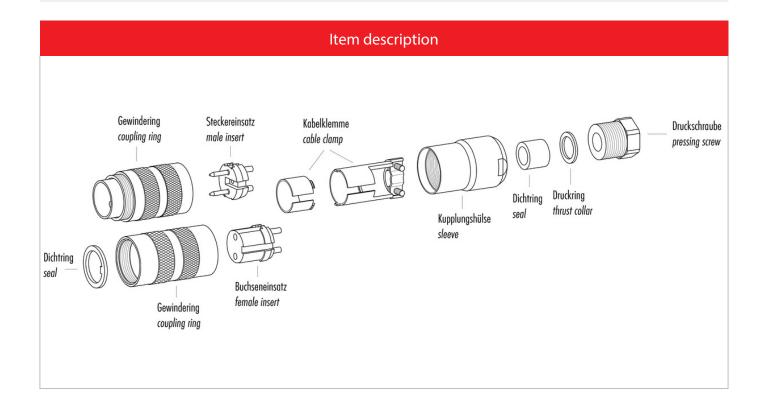

### Illustration

#### **Material**

Material of contact Contact plating Material of contact body Material of housing

CuSn (Bronze) Ag (Silver) PBT (UL 94 V-0) CuZn (Brass nickel-plated)

Contacts: 7 DIN, Female cable connector with cable clamp, shieldable, cable outlet 4-6 mm, silver plated contacts, with UL approval