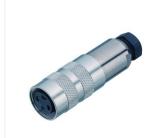

# Miniature connector

Product Contacts: 7 DIN, Female cable connector

with cable clamp, shieldable, cable outlet

4 - 6 mm, with UL approval

Pole

M16 IP67 Series 423 Article number 99 5182 00 07

### Illustration