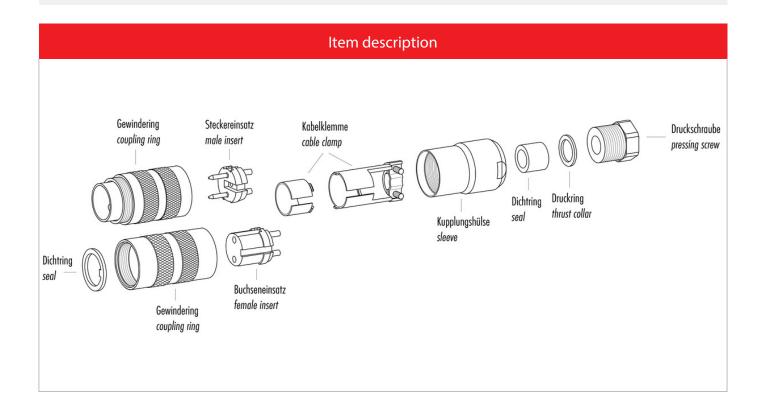

## **Attenuation characteristic**

You can find the item description and assembly instruction on the next page.

#### **Gerade Version**

(Ausführung mit Schirmklemmring)

- Druckschraube, Klemmkorb, Dichtung, Distanzhülse und ersten Schirmklemmring auffädeln.
- 2. Litzen abisolieren, Schirm aufweiten und zweiten Schirmklemmring auffädeln.
- Litzen anlöten, Distanzhülse montieren, die beiden Klemmringe mit dem Schirm zusammenschieben und überstehenden Schirm abschneiden.
- 4. Übrige Teile gemäß Darstellung montieren.

### Straight version

(Version with shield clamping ring)

- 1. Bead pressing screw, pinch ring, seal, distance shell and first shield clamping ring on cable.
- 2. Strip wires, widen shield and bead second shield clamping ring.
- Solder wires, snap distance shell, push the two shield clamping rings together and cutt off projecting shielding braid.
- 4. Assemble remaining parts according to picture.