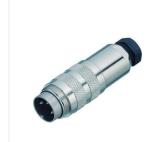

## Miniature connector

Contacts: 6 DIN, Cable plug connector with Product

cable clamp, shieldable, cable outlet 4 - 6

mm, with UL approval

Pole

M16 IP67 Series 423 99 5121 00 06

#### Illustration