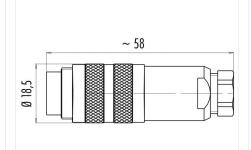

#### **Product sheet**

## Miniature connector



Contacts: 6 DIN, Cable plug connector with Product

cable clamp, shieldable, cable outlet 4 - 6

mm, with UL approval

Pole

M16 IP67 Series 423 99 5121 00 06

#### Illustration



## **Scale drawing**

Area

Article number



## **Contact Arrangement**



weiß/white braun/brown blau/blue schwarz/black

# grau/grey grün/green

## **Attenuation characteristic**



You can find the item description and assembly instruction on the next page.

## **Technical data**

#### **Common values**

Connector Design Connector locking system Termination Wire gauge (mm) Wire gauge (AWG) Cable outlet Upper temperature Lower temperature

Cable plug connector screw Solder 0.75 mm<sup>2</sup> 20 4 - 6 mm 95 °C -40 °C

### **Electrical values**

Rated voltage 250 V Rated impulse voltage 1500 V Pollution degree Overvoltage category Material group Ш Rated current (40°C) 5 A Volume resistivity  $\leq 5~m\Omega$ EMV compliance shielded Degree of protection Mechanical operation > 500 mating cycles

#### **Material**

Material of contac