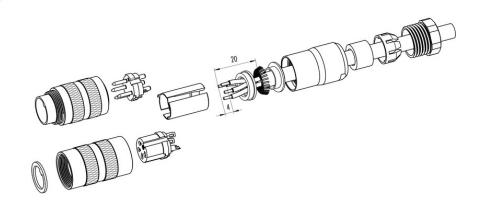

## Installation instructions / Mounting cutout

#### **Gerade Version**

(Ausführung mit Schirmklemmring)

- Druckschraube, Klemmkorb, Dichtung, Distanzhülse und ersten Schirmklemmring auffädeln.
- 2. Litzen abisolieren, Schirm aufweiten und zweiten Schirmklemmring auffädeln.
- Litzen anlöten, Distanzhülse montieren, die beiden Klemmringe mit dem Schirm zusammenschieben und überstehenden Schirm abschneiden.
- 4. Übrige Teile gemäß Darstellung montieren.

### Straight version

(Version with shield clamping ring)

- 1. Bead pressing screw, pinch ring, seal, distance shell and first shield clamping ring on cable.
- 2. Strip wires, widen shield and bead second shield clamping ring.
- Solder wires, snap distance shell, push the two shield clamping rings together and cutt off projecting shielding braid.
- 4. Assemble remaining parts according to picture.