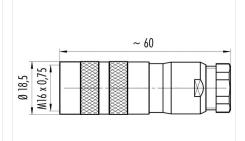

#### **Product sheet**

# Miniature connector



Product

Contacts: 5, Female cable connector with cable clamp, screw terminal connection, shieldable, cable outlet 6 - 8 mm

Area Article number

M16 IP67 Series 423 99 5614 210 05

Pole

# Illustration



# **Scale drawing**



## **Contact Arrangement**



|   | X     | Υ     |
|---|-------|-------|
| ] | -3,03 | -1,75 |
| 2 | -3,03 | 1,75  |
| 3 | 0,00  | 3,50  |
| 4 | 3,03  | 1,75  |
| 5 | 3,03  | -1,75 |
|   |       |       |

#### **Attenuation characteristic**



You can find the item description and assembly instruction on the next page.

# **Technical data**

#### **Common values**

Connector Design Connector locking system Termination Wire gauge (mm) Wire gauge (AWG) Cable outlet Upper temperature Lower temperature

Female cable connector screw Screwing 0.25 - 1.5 mm<sup>2</sup> 24 - 16 6 - 8 mm 95 °C -40 °C

## **Electrical values**

Rated voltage 250 V Rated impulse voltage 1500 V Pollution degree Overvoltage category Material group Ш Rated current (40°C) 6 A Volume resistivity  $\leq 5~m\Omega$ EMV