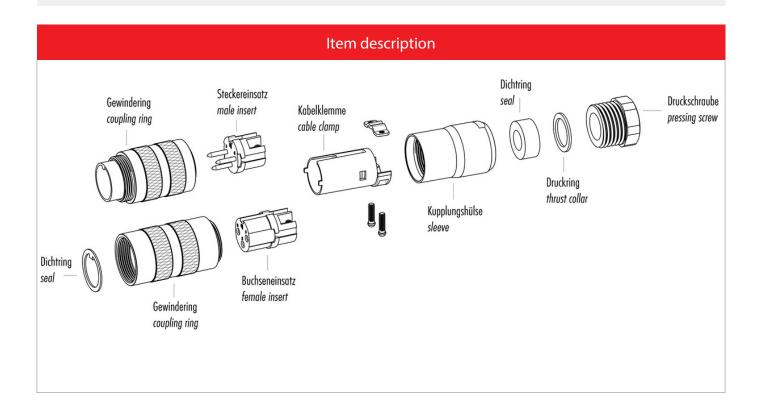

# Illustration

#### **Material**

Material of contact Contact plating Material of contact body Material of housing

CuSn (Bronze) Ag (Silver) PBT (UL 94 V-0) CuZn (Brass nickel-plated)

Contacts: 5, female cable connector with cable clamp, screw terminal connection, shieldable, cable outlet 6 - 8 mm, silver plated contacts