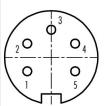

## **Contact Arrangement**

|   | X     | Υ     |
|---|-------|-------|
| ] | -3,03 | -1,75 |
| 2 | -3,03 | 1,75  |
| 3 | 0,00  | 3,50  |
| 4 | 3,03  | 1,75  |
| 5 | 3,03  | -1,75 |
|   |       |       |