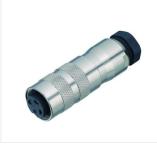

# Illustration

# Miniature connector

Product

Contacts: 5, Female cable connector with cable clamp, screw terminal connection, shieldable, cable outlet 6 - 8 mm

Area Article number

M16 IP67 Series 423 99 5614 210 05

Pole