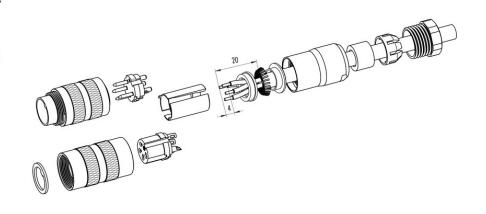

# Installation instructions / Mounting cutout

#### **Gerade Version**

(Ausführung mit Schirmklemmring)

- Druckschraube, Klemmkorb, Dichtung, Distanzhülse und ersten Schirmklemmring auffädeln.
- 2. Litzen abisolieren, Schirm aufweiten und zweiten Schirmklemmring auffädeln.
- Litzen anlöten, Distanzhülse montieren, die beiden Klemmringe mit dem Schirm zusammenschieben und überstehenden Schirm abschneiden.
- 4. Übrige Teile gemäß Darstellung montieren.

## Straight version

(Version with shield clamping ring)

- 1. Bead pressing screw, pinch ring, seal, distance shell and first shield clamping ring on cable.
- 2. Strip wires, widen shield and bead second shield clamping ring.
- Solder wires, snap distance shell, push the two shield clamping rings together and cutt off projecting shielding braid.
- 4. Assemble remaining parts according to picture.