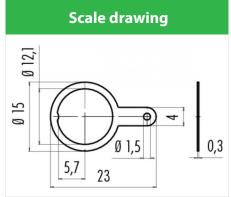

Product 712/702: Solder eye ring

Article number **04 0208 002** 





## Matching products

Male panel mount connector with flexible printed circuit board (PCB)

Male panel mount connector, solder

 $\label{eq:main_model} \textbf{Male panel mount connector, solder, screwed from front}$ 

Male panel mount connector, dip-solder, screwed from front

Male panel mount connector, dip-solder, screwed from front with shielding sheet (6 mm)

Male panel mount connector, dip-solder, screwed from front with shielding sheet (10 mm)

Female panel mount connector, solder

Female panel mount connector, solder, screwed from front

Female panel mount connector, dip-solder, screwed from front

 $Female\ panel\ mount\ connector,\ dip-solder,\ screwed\ from\ front\ with\ shielding\ sheet\ (6\ mm)$ 

Female panel mount connector, dip-solder, screwed from front with shielding sh