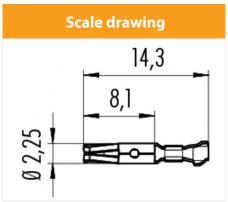

Product Series 423/723/425, 581/680/682 - Socket contact strip 2000 each: Contact Ø 1.5 mm, insulation Ø 1.0 - 2.0 mm, cross-section:

0.14 - 0.25 mm<sup>2</sup>; Conductor cross-section 0.14 mm<sup>2</sup> (AWG 26): Crimping dimensions (guide value): 0.9-1 mm, crimping