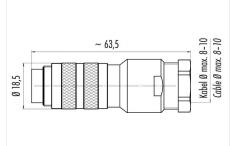

#### **Product sheet**

## Miniature connector



Product

Contacts: 7, Cable plug connector with shielding ring, shieldable, cable outlet 8 -

10 mm, with UL approval

Pole

7

Area Article number M16 IP67 Series 423 99 5825 15 07

### Illustration



# **Scale drawing**



## **Contact Arrangement**



|   | Х     | Y     |
|---|-------|-------|
| 1 | -1,75 | -3,03 |
| 2 | -3,50 | 0,00  |
| 3 | -1,75 | 3,03  |
| 4 | 1,75  | 3,03  |
| 5 | 3,50  | 0,00  |
| 6 | 1,75  | -3,03 |
| 7 | 0,00  | 0,00  |
|   |       |       |

### **Attenuation characteristic**



You can find the item description and assembly instruction on the next page.

# **Technical data**

#### **Common values**

Connector Design Connector locking system Termination Wire gauge (mm) Wire gauge (AWG) Cable outlet Upper temperature Lower temperature Cable plug connector screw Solder 0.75 mm<sup>2</sup> 20 8 - 10 mm 95 °C -40 °C

## **Electrical values**

Rated voltage 125 V Rated impulse voltage 800 V Pollution degree Overvoltage category Material group Ш Rated current (40°C) 5 A Volume resisti