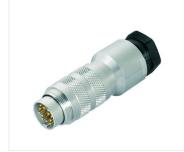

### Illustration

## Miniature connector

Product

Contacts: 7, Cable plug connector with shielding ring, shieldable, cable outlet 8 -

10 mm, with UL approval

Pole

7

Area Article number M16 IP67 Series 423 99 5825 15 07