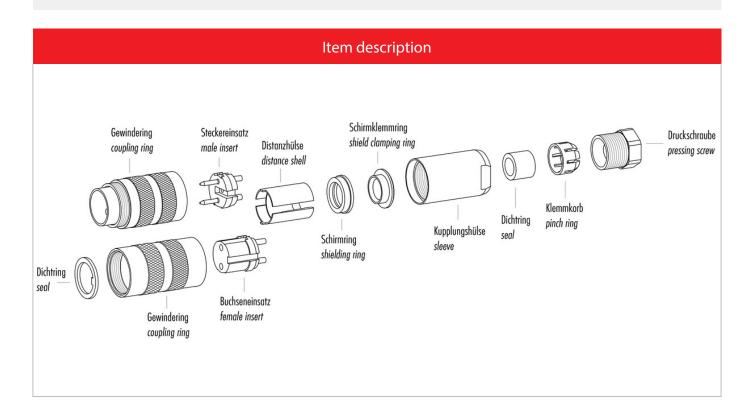

### Illustration

### **Attenuation characteristic**

You can find the item description and assembly instruction on the next page.

#### **Material**

Material of contact Contact plating Material of contact body Material of housing CuZn (Brass) Ag (Silver) PBT (UL 94 V-0) CuZn (Brass nickel-plated)

Contacts: 7, Cable plug connector with shielding ring, shieldable, cable outlet 8 - 10 mm, silver plated contacts, with UL approval