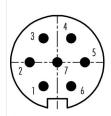

## **Contact Arrangement**

|   | Х     | Y     |
|---|-------|-------|
| 1 | -1,75 | -3,03 |
| 2 | -3,50 | 0,00  |
| 3 | -1,75 | 3,03  |
| 4 | 1,75  | 3,03  |
| 5 | 3,50  | 0,00  |
| 6 | 1,75  | -3,03 |
| 7 | 0,00  | 0,00  |
|   |       |       |