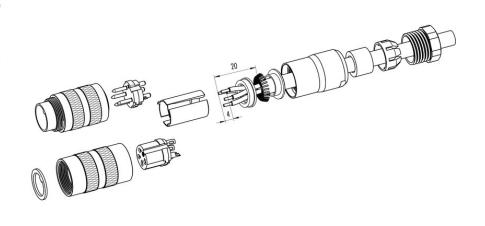

## **Gerade Version**

(Ausführung mit Schirmklemmring)

- 1. Druckschraube, Klemmkorb, Dichtung, Distanzhülse und ersten Schirmklemmring auffädeln.
- 2. Litzen abisolieren, Schirm aufweiten und zweiten Schirmklemmring auffädeln.
- 3. Litzen anlöten, Distanzhülse montieren, die beiden Klemmringe mit dem Schirm zusammenschieben und überstehenden Schirm abschneiden.
- 4. Übrige Teile gemäß Darstellung montieren.

## Straight version

(Version with shield clamping ring)

- 1. Bead pressing screw, pinch ring, seal, distance shell and first shield clamping ring on cable.
- 2. Strip wires, widen shield and bead second shield clamping ring.
- 3. Solder wires, snap distance shell, push the two shield clamping rings together and cutt off projecting shielding braid.
- 4. Assemble remaining parts according to picture.