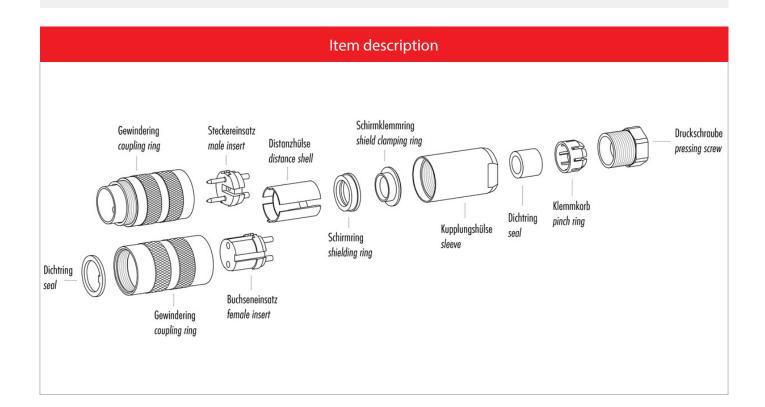

## **Gerade Version**

(Ausführung mit Schirmklemmring)

- 1. Druckschraube, Klemmkorb, Dichtung, Distanzhülse und ersten Schirmklemmring auffädeln.
- 2. Litzen abisolieren, Schirm aufweiten und zweiten Schirmklemmring auffädeln.
- 3. Litzen anlöten, Distanzhülse montieren, die beiden Klemmringe mit dem Schirm zusammenschieben und überstehenden Schirm abschneiden.
- 4. Übrige Teile gemäß Darstellung montieren.

## Straight version

(Version with shield clamping ring)

- 1. Bead pressing screw, pinch ring, seal, distance shell and first shield clamping ring on cable.
- 2. Strip wires, widen shield and bead second shield clamping ring.
- 3. Solder wires, snap distance shell, push the two shield clamping rings together and cutt off projecting shielding braid.
- 4. Assemble remaining parts according to picture.