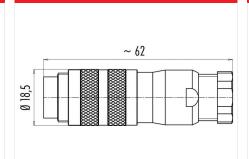

#### **Product sheet**

# Miniature connector



Product Contacts: 6 DIN, Cable plug connector with

shielding ring, shieldable, cable outlet 6 - 8

mm, with UL approval

Pole

Area M16 IP67 Series 423 Article number 99 5621 19 06

## Illustration



# **Scale drawing**



# **Contact Arrangement**



- weiß/white
- braun/brown blau/blue schwarz/black
- grau/grey grün/green

# **Attenuation characteristic**



You can find the item description and assembly instruction on the next page.

# **Technical data**

#### **Common values**

Connector Design Connector locking system Termination Wire gauge (mm) Wire gauge (AWG) Cable outlet Upper temperature Lower temperature

Cable plug connector screw Solder 0.75 mm<sup>2</sup> 20 6 - 7.8 mm 95 °C -40 °C

## **Electrical values**

Rated voltage 250 V Rated impulse voltage 1500 V Pollution degree Overvoltage category Material group Ш Rated current (40°C) 5 A Volume resistivity  $\leq$  3 m $\Omega$ EMV compliance shielded Degree of protection Mechanical operation > 500 mating cycles

#### Material

Material of conta