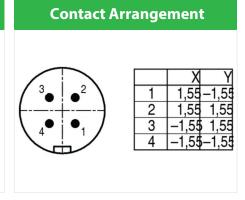

### **Product sheet**

# Connectors for medical applications



Product Contacts: 4, Female panel mount connector, lightgrey, solder

Area Snap-in IP67, subminiature Series

Article number 99 9212 400 04

# Illustration





You can find the assembly instruction on the next page.

## Technical data

### **General features**

Connector Design Connector locking system Termination Wire gauge (mm) Wire gauge (AWG) Cable outlet Upper temperature

Lower temperature

female panel mount connector snap

solder -

-

-85 ℃ -25 ℃

### **Electrical parameters**

Rated voltage 125 V Rated impulse voltage 1500 V Pollution degree 2 Overvoltage category Ш Material group Rated current (40°C) 2,5 A Volume resistivity  $\leq$  3 m $\Omega$ EMV compliance not shielded Degree of protection IP67

### **Material**

Material of contact CuZn (Messing)
Contact plating Au (gold)
Material of contact body PA (UL 94 V-0)

### **Product sheet**

# Connectors for medical applications



Product Contacts: 4, Female panel mount connector, li