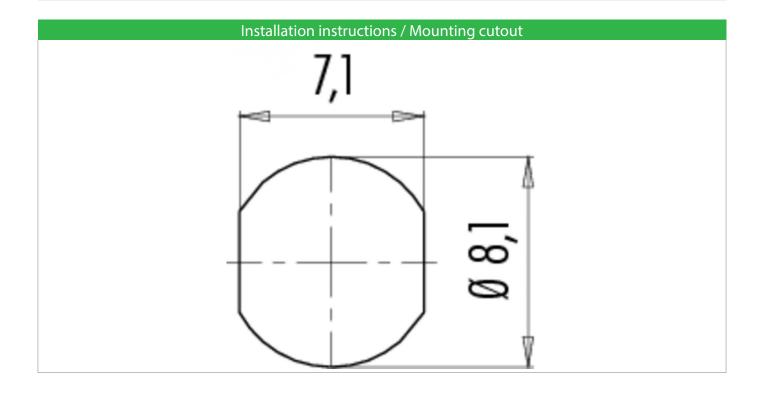

ral features**

Connector Design Connector locking system Termination Wire gauge (mm) Wire gauge (AWG) Cable outlet Upper temperature

Lower temperature

female panel mount connector snap

solder -

-

-85 ℃ -25 ℃

### **Electrical parameters**

Rated voltage 125 V Rated impulse voltage 1500 V Pollution degree 2 Overvoltage category Ш Material group Rated current (40°C) 2,5 A Volume resistivity  $\leq$  3 m $\Omega$ EMV compliance not shielded Degree of protection IP67

### **Material**

Material of contact CuZn (Messing)
Contact plating Au (gold)
Material of contact body PA (UL 94 V-0)

### **Product sheet**

# Connectors for medical applications



Product Contacts: 4, Female panel mount connector, lightgrey, solder

Area Snap-in IP67, subminiature Series

Article number 99 9212 400 04