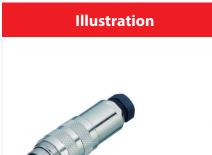

## Product sheet Miniature connector

Product

Pole

Contacts: 24, Cable plug connector with cable clamp, shieldable, cable outlet 4 – 6 mm, with UL approval 24

Area Article number M16 IP67 Series 423 99 5495 00 24