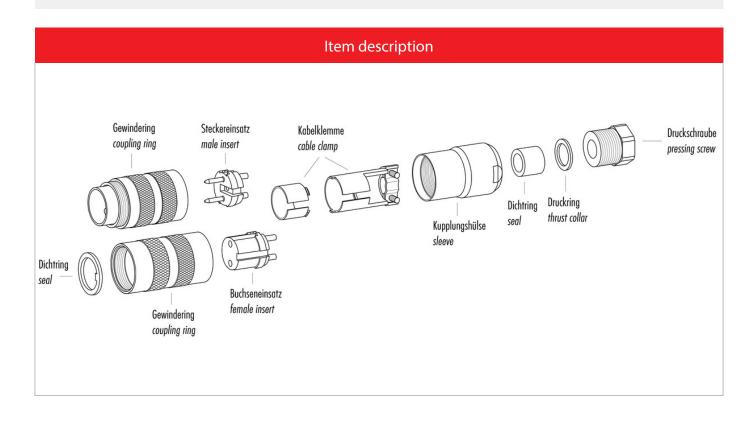

**Scale drawing** 

Attenuation characteristic

You can find the item description and assembly instruction on the next page.

### Installation instructions / Mounting cutout

### **Gerade Version**

#### (Ausführung mit Schirmklemmring)

- Druckschraube, Klemmkorb, Dichtung, Distanzhülse und ersten Schirmklemmring auffädeln.
- 2. Litzen abisolieren, Schirm aufweiten und zweiten Schirmklemmring auffädeln.
- Litzen anlöten, Distanzhülse montieren, die beiden Klemmringe mit dem Schirm zusammenschieben und überstehenden Schirm abschneiden.
- 4. Übrige Teile gemäß Darstellung montieren.

#### Straight version

(Version with shield clamping ring)

- 1. Bead pressing screw, pinch ring, seal, distance shell and first shield clamping ring on cable.
- 2. Strip wires, widen shield and bead second shield clamping ring.
- Solder wires, snap distance shell, push the two shield clamping rings together and cutt off projecting shielding braid.
- 4. Assemble remaining parts according to picture.