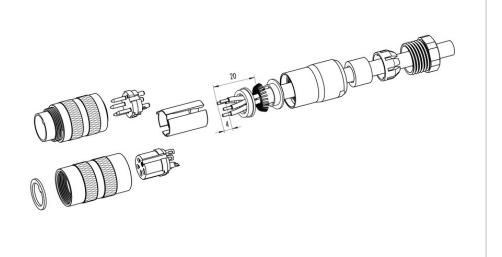

**Scale drawing** 

Attenuation characteristic

You can find the item description and assembly instruction on the next page.

### Installation instructions / Mounting cutout

### **Gerade Version**

#### (Ausführung mit Schirmklemmring)

- Druckschraube, Klemmkorb, Dichtung, Distanzhülse und ersten Schirmklemmring auffädeln.
- 2. Litzen abisolieren, Schirm aufweiten und zweiten Schirmklemmring auffädeln.
- Litzen anlöten, Distanzhülse montieren, die beiden Klemmringe mit dem Schirm zusammenschieben und überstehenden Schirm abschneiden.
- 4. Übrige Teile gemäß Darstellung montieren.

#### Straight version

(Version with shield clamping ring)

- 1. Bead pressing screw, pinch ring, seal, distance shell and first shield clamping ring on cable.
- 2. Strip wires, widen shield and bead second shield clamping ring.
- Solder wires, snap distance shell, push the two shield clamping rings together and cutt off projecting shielding braid.
- 4. Assemble remaining parts according to picture.