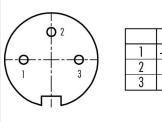

#### **Product sheet**

## Miniature connector



Product Contacts: 3 DIN, Female cable connector

with cable clamp, shieldable, cable outlet

4 - 6 mm, with UL approval

Pole

M16 IP67 Series 423 Article number 99 5106 09 03

#### Illustration



# **Scale drawing**

Area



## **Contact Arrangement**

-3,50

0,00

3,50 0,00

0,00

3,50



#### **Attenuation characteristic**



You can find the item description and assembly instruction on the next page.

## **Technical data**

#### **Common values**

Connector Design Connector locking system Termination Wire gauge (mm) Wire gauge (AWG) Cable outlet Upper temperature Lower temperature

Female cable connector screw Solder 0.75 mm<sup>2</sup> 20 4 - 6 mm 95 °C -40 °C

### **Electrical values**

Rated voltage 250 V Rated impulse voltage 1500 V Pollution degree Overvoltage category Material group Ш Rated current (40°C) 7 A Volume resistivity  $\leq$  3 m $\Omega$ EMV compliance shielded Degree of protection Mechanical operation > 500 mating cycles

#### **Material**

Material of contact Contact plating Material of contact body Material of housing

CuSn (Bronze) Au (Gold) PBT (U