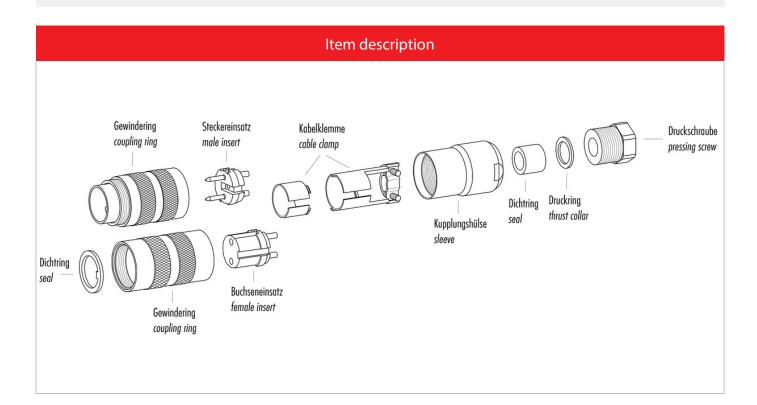

#### Illustration

#### **Material**

Material of contact Contact plating Material of contact body Material of housing

CuSn (Bronze) Au (Gold) PBT (UL 94 V-0) CuZn (Brass nickel-plated)

Contacts: 3 DIN, Female cable connector with cable clamp, shieldable, cable outlet 4-6 mm, gold plated contacts, with UL approval