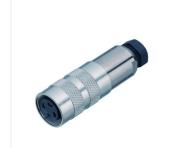

#### Illustration

## Miniature connector

Product Contacts: 3 DIN, Female cable connector

with cable clamp, shieldable, cable outlet

4 - 6 mm, with UL approval

Pole

M16 IP67 Series 423 Article number 99 5106 09 03