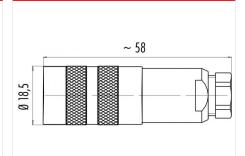

#### **Product sheet**

## Miniature connector



Product Contacts: 3 DIN, Female cable connector

with cable clamp, shieldable, cable outlet

4 - 6 mm, with UL approval

Pole

M16 IP67 Series 423 Article number 99 5106 09 03

#### Illustration



# **Scale drawing**

Area



## **Contact Arrangement**

-3,50

0,00

3,50 0,00

0,00

3,50



#### **Attenuation characteristic**



You can find the item description and assembly instruction on the next page.

## **Technical data**

#### **Common values**

Connector Design Connector locking system Termination Wire gauge (mm) Wire gauge (AWG) Cable outlet Upper temperature Lower temperature

Female cable connector screw Solder 0.75 mm<sup>2</sup> 20 4 - 6 mm 95 °C -40 °C

### **Electrical values**

Rated voltage 250 V Rated impulse voltage 1500 V Pollution degree Overvoltage category Material group Ш Rated current (40°C) 7 A Volume resistivity  $\leq$  3 m $\Omega$ EMV compliance shielded Degree of protection Mechanical operation > 500 mating cycles

#### **Material**

Material of contact Contact plating Material o