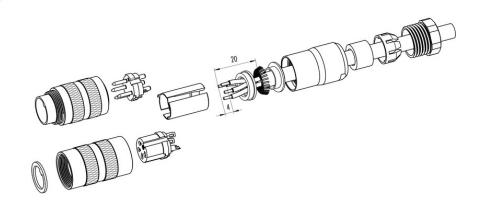

## Installation instructions / Mounting cutout

### Straight version

(Version with shield clamping ring)

- 1. Bead pressing screw, pinch ring, seal, distance shell and first shield clamping ring on cable.
- 2. Strip wires, widen shield and bead second shield clamping ring.
- Solder wires, snap distance shell, push the two shield clamping rings together and cutt off projecting shielding braid.
- 4. Assemble remaining parts according to picture.