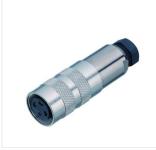

# Illustration

## Miniature connector

Product

Contacts: 4, female cable connector with cable clamp, screw connection, shieldable, cable outlet 4 – 6 mm

Area Article number M16 IP67 Series 423 99 5110 210 04

Pole

4