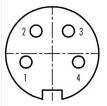

## **Contact Arrangement**

|   | Х     | Υ     |
|---|-------|-------|
| 1 | -3,32 | -1,08 |
| 2 | -2,05 | 2,83  |
| 3 | 2,05  | 2,83  |
| 4 | 3,32  | -1,08 |