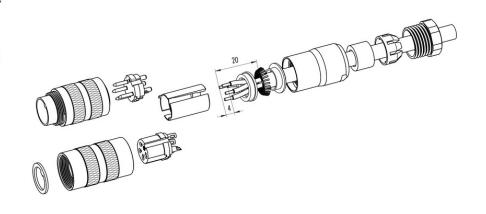

## Installation instructions / Mounting cutout

#### **Gerade Version**

(Ausführung mit Schirmklemmring)

- Druckschraube, Klemmkorb, Dichtung, Distanzhülse und ersten Schirmklemmring auffädeln.
- 2. Litzen abisolieren, Schirm aufweiten und zweiten Schirmklemmring auffädeln.
- Litzen anlöten, Distanzhülse montieren, die beiden Klemmringe mit dem Schirm zusammenschieben und überstehenden Schirm abschneiden.
- 4. Übrige Teile gemäß Darstellung montieren.

## Straight version

(Version with shield clamping ring)

- 1. Bead pressing screw, pinch ring, seal, distance shell and first shield clamping ring on cable.
- 2. Strip wires, widen shield and bead second shield clamping ring.
- Solder wires, snap distance shell, push the two shield clamping rings together and cutt off projecting shielding braid.
- 4. Assemble remaining parts according to picture.