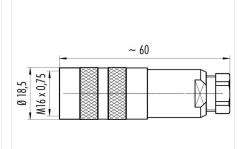

# Scale drawing

## Miniature connector

Product

Contacts: 4, female cable connector with cable clamp, screw connection, shieldable, cable outlet 4 – 6 mm

Area Article number M16 IP67 Series 423 99 5110 210 04

Pole

4