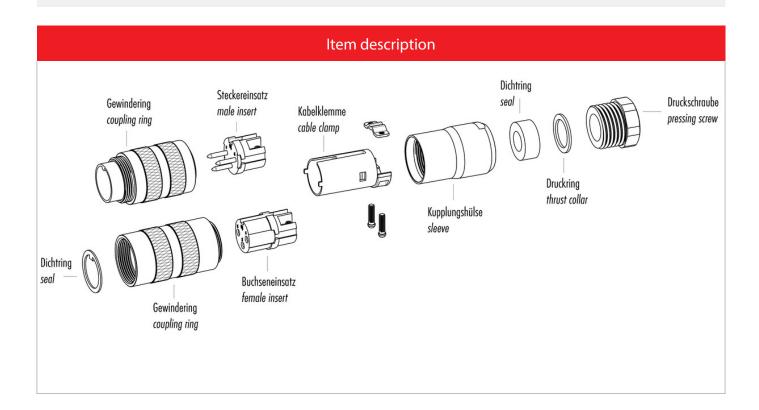

# Illustration

#### **Attenuation characteristic**

You can find the item description and assembly instruction on the next page.

#### **Material**

Material of contact Contact plating Material of contact body Material of housing CuSn (Bronze) Ag (Silver) PBT (UL 94 V-0) CuZn (Brass nickel-plated)

Contacts: 4, female cable connector with cable clamp, screw terminal connection, shieldable, cable outlet 4 – 6 mm, silver plated contacts