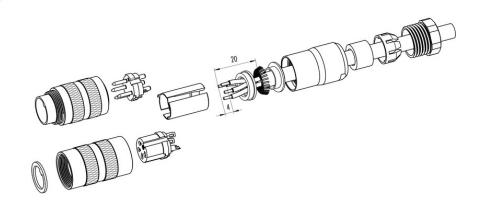

## Installation instructions / Mounting cutout

#### **Gerade Version**

(Ausführung mit Schirmklemmring)

- Druckschraube, Klemmkorb, Dichtung, Distanzhülse und ersten Schirmklemmring auffädeln.
- 2. Litzen abisolieren, Schirm aufweiten und zweiten Schirmklemmring auffädeln.
- 3. Litzen anlöten, Distanzhülse montieren, die beiden Klemmringe mit dem Schirm zusammenschieben und überstehenden Schirm abschneiden.
- 4. Übrige Teile gemäß Darstellung montieren.

#### Straight version

(Version with shield clamping ring)

- 1. Bead pressing screw, pinch ring, seal, distance shell and first shield clamping ring on cable.
- 2. Strip wires, widen shield and bead second shield clamping ring.
- Solder wires, snap distance shell, push the two shield clamping rings together and cutt off projecting shielding braid.
- 4. Assemble remaining parts according to picture.