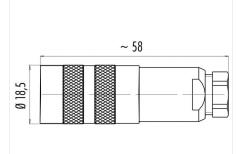

#### **Product sheet**

## Miniature connector



Product Contacts: 3 DIN, Female cable connector

with cable clamp, shieldable, cable outlet

4 - 6 mm, with UL approval

Pole

M16 IP67 Series 423 99 5106 00 03





# **Scale drawing**

Area

Article number



## **Contact Arrangement**



|   | χ     | Υ    |
|---|-------|------|
| 1 | -3,50 | 0,00 |
| 2 | 0,00  | 3,50 |
| 3 | 3,50  | 0,00 |

## **Attenuation characteristic**



You can find the item description and assembly instruction on the next page.

## **Technical data**

### **Common values**

Connector Design Connector locking system Termination Wire gauge (mm) Wire gauge (AWG) Cable outlet Upper temperature Lower temperature

Female cable connector screw Solder 0.75 mm<sup>2</sup> 20 4 - 6 mm 95 °C -40 °C

### **Electrical values**

Rated voltage 250 V Rated impulse voltage 1500 V Pollution degree Overvoltage category Material group Ш Rated current (40°C) 7 A Volume resistivity  $\leq 5~m\Omega$ EMV compliance shielded Degree of protection Mechanical operation > 500 mating cycles

##