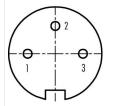

## **Contact Arrangement**

|   | χ     | Υ    |
|---|-------|------|
| 1 | -3,50 | 0,00 |
| 2 | 0,00  | 3,50 |
| 3 | 3,50  | 0,00 |