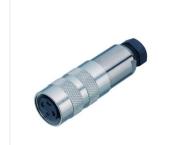

## Miniature connector

Product Contacts: 3 DIN, Female cable connector

with cable clamp, shieldable, cable outlet

4 - 6 mm, with UL approval

Pole

M16 IP67 Series 423 99 5106 00 03

## Miniature connector

Product Contacts: 3 DIN, Female cable connector with cable clamp, shieldable, cable outlet

4 – 6 mm, with UL approval

Pole 3 DIN

Area Article number M16 IP67 Series 423 99 5106 00 03