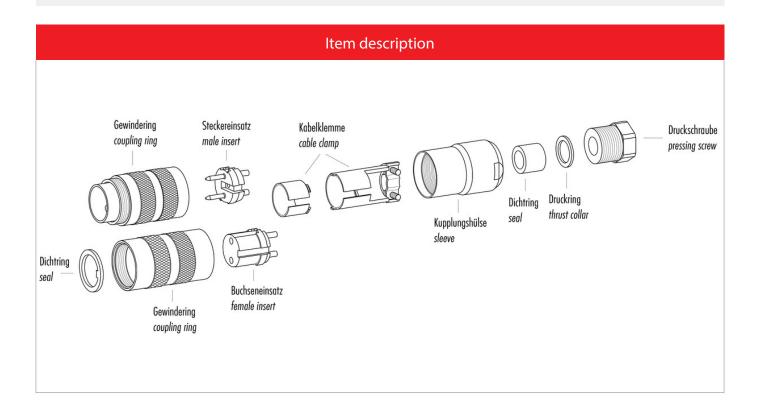

## **Attenuation characteristic**

You can find the item description and assembly instruction on the next page.

#### **Material**

Material of contact Contact plating Material of contact body Material of housing

CuSn (Bronze) Ag (Silver) PBT (UL 94 V-0) CuZn (Brass nickel-plated)

Contacts: 3 DIN, Female cable connector with cable clamp, shieldable, cable outlet 4-6 mm, silver plated contacts, with UL approval