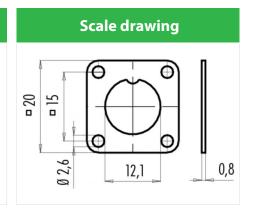

Product 712/702: Square panel mount with seal

Article number 08 1124 000 001

## Illustration