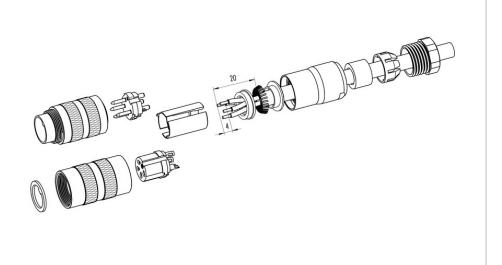

Pole

Item description Dichtring Steckereinsatz seal Druckschraube Gewindering Kabelklemme male insert coupling ring pressing screw cable clamp T Ш Druckring thrust collar Kupplungshülse sleeve Dichtring seal Buchseneinsatz female insert Gewindering coupling ring