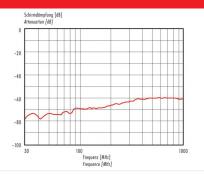

4

**Scale drawing** 

**Attenuation characteristic** 

You can find the item description and assembly instruction on the next page.

## Material

Material of contact Contact plating Material of contact body Material of housing 250 V 1500 V 1 I II 6 A  $\leq 5 m\Omega$ shielded IP67 > 500 mating cycles

CuZn (Brass) Ag (Silver) PBT (UL 94 V-0) CuZn (Brass nickel-plated)