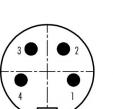

## Product sheet Miniature connector

**Contact Arrangement** 

Product

Pole

Contacts: 4, cable plug connector with cable clamp, screw terminal connection, shieldable, cable outlet 4 – 6 mm

Area Article number M16 IP67 Series 423 99 5109 210 04

Contacts: 4, Cable plug connector with cable clamp, screw terminal connection, shieldable, cable outlet 4 - 6 mm, silver plated contacts

# **Product sheet** Miniature connector

4

Product

Contacts: 4, cable plug connector with cable clamp, screw terminal connection, shieldable, cable outlet 4 – 6 mm

Area Article number M16 IP67 Series 423 99 5109 210 04