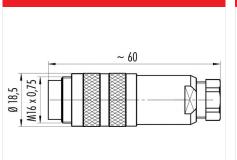

4

**Scale drawing** 

**Attenuation characteristic** 

You can find the item description and assembly instruction on the next page.

### **Common values**

Connector Design Connector locking system Termination Wire gauge (mm) Wire gauge (AWG) Cable outlet Upper temperature Lower temperature Cable plug connector screw Screwing  $0.25 - 1.5 \text{ mm}^2$ 24 - 164 - 6 mm95 ° C-40 ° C