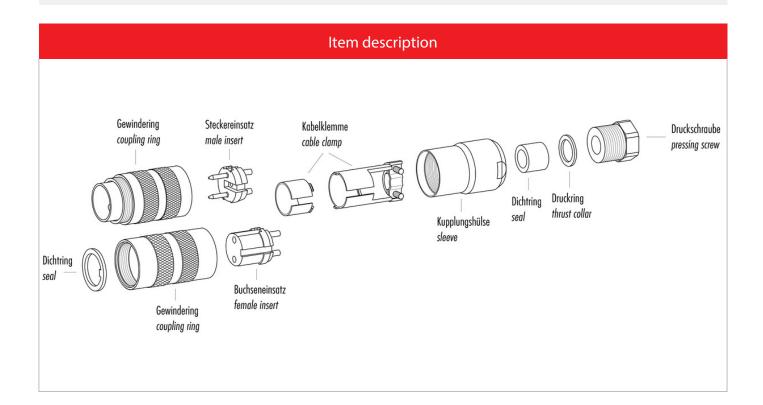

### **Attenuation characteristic**

You can find the item description and assembly instruction on the next page.

#### **Material**

Material of contact Contact plating Material of contact body Material of housing CuZn (Brass) Au (Gold) PBT (UL 94 V-0) CuZn (Brass nickel-plated)

Contacts: 5, Cable plug connector with cable clamp, shieldable, cable outlet 6-8 mm, gold plated contacts, with UL approval