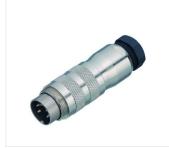

# Illustration

## Miniature connector

Product

Contacts: 5, Cable plug connector with cable clamp, shieldable, cable outlet 6 - 8 mm, with UL approval

e outlet 6 - 8 Article number

M16 IP67 Series 423 99 5613 09 05

Pole

5