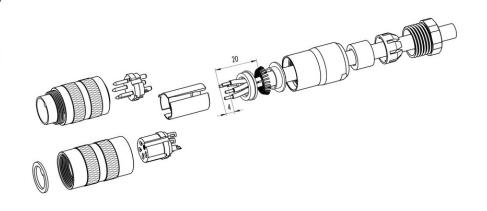

## Installation instructions / Mounting cutout

### **Gerade Version**

(Ausführung mit Schirmklemmring)

- Druckschraube, Klemmkorb, Dichtung, Distanzhülse und ersten Schirmklemmring auffädeln.
- 2. Litzen abisolieren, Schirm aufweiten und zweiten Schirmklemmring auffädeln.
- Litzen anlöten, Distanzhülse montieren, die beiden Klemmringe mit dem Schirm zusammenschieben und überstehenden Schirm abschneiden.
- 4. Übrige Teile gemäß Darstellung montieren.

## Straight version

(Version with shield clamping ring)

- 1. Bead pressing screw, pinch ring, seal, distance shell and first shield clamping ring on cable.
- 2. Strip wires, widen shield and bead second shield clamping ring.
- Solder wires, snap distance shell, push the two shield clamping rings together and cutt off projecting shielding braid.
- 4. Assemble remaining parts according to picture.