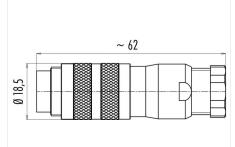

#### **Product sheet**

## Miniature connector



Product

Contacts: 5, Cable plug connector with cable clamp, shieldable, cable outlet 6 - 8 mm, with UL approval

e outlet 6 - 8 Article number

M16 IP67 Series 423 99 5613 09 05

Pole

5

# Illustration



# Scale drawing

Area



## **Contact Arrangement**



|   | χ     | Υ     |
|---|-------|-------|
| 1 | 3,03  | -1,75 |
| 2 | 3,03  | 1,75  |
| 3 | 0,00  | 3,50  |
| 4 | -3,03 | 1,75  |
| 5 | -3,03 | -1,75 |
|   |       |       |

### **Attenuation characteristic**



You can find the item description and assembly instruction on the next page.

# **Technical data**

#### **Common values**

Connector Design Connector locking system Termination Wire gauge (mm) Wire gauge (AWG) Cable outlet Upper temperature Lower temperature Cable plug connector screw Solder 0.75 mm<sup>2</sup> 20 6 - 7.8 mm 95 °C -40 °C

## **Electrical values**

Rated voltage 250 V Rated impulse voltage 1500 V Pollution degree Overvoltage category Material group Ш Rated current (40°C) 6 A Volume resistivity  $\leq$  3 m $\Omega$ EMV compliance