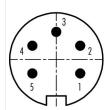

## **Contact Arrangement**

|   | χ     | Υ     |
|---|-------|-------|
| 1 | 3,03  | -1,75 |
| 2 | 3,03  | 1,75  |
| 3 | 0,00  | 3,50  |
| 4 | -3,03 | 1,75  |
| 5 | -3,03 | -1,75 |
|   |       |       |