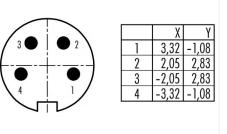

#### **Product sheet**

# Miniature connector



Product

Pole

Contacts: 4, Cable plug connector with shielding ring, shieldable, cable outlet 6 - 8

mm, with UL approval

Area Article number

M16 IP67 Series 423 99 5609 19 04

#### Illustration



# **Scale drawing**



### **Contact Arrangement**



#### **Attenuation characteristic**



You can find the item description and assembly instruction on the next page.

# **Technical data**

#### **Common values**

Connector Design Connector locking system Termination Wire gauge (mm) Wire gauge (AWG) Cable outlet Upper temperature Lower temperature

Cable plug connector screw Solder 0.75 mm<sup>2</sup> 20 6 - 7.8 mm 95 °C -40 °C

#### **Electrical values**

Rated voltage 250 V Rated impulse voltage 1500 V Pollution degree Overvoltage category Material group Ш Rated current (40°C) 6 A Volume resistivity  $\leq$  3 m $\Omega$ EMV compliance shielded Degree of protection Mechanical operation > 500 mating cycles

#### Material

Material of contact Contact plating Material of contact body Material of housing

CuZn (Brass) Au (Gold) PBT (UL 94