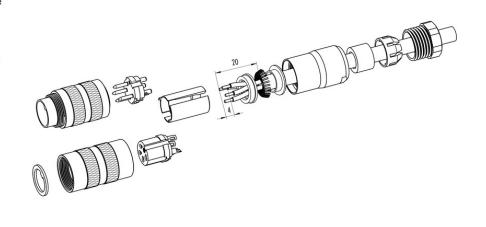

# Miniature connector

Product

Contacts: 4, Cable plug connector with shielding ring, shieldable, cable outlet 6 - 8 mm, with UL approval

Article number

Area

M16 IP67 Series 423 99 5609 19 04

Pole

Item description Schirmklemmring Gewindering Steckereinsatz Druckschraube shield clamping ring coupling ring Distanzhülse male insert pressing screw distance shell Klemmkorb Dichtring pinch ring Kupplungshülse seal Schirmring sleeve shielding ring Dichtring seal Buchseneinsatz female insert Gewindering coupling ring