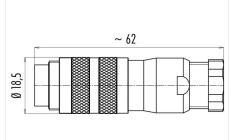

#### **Product sheet**

# Miniature connector



Product

Pole

Contacts: 4, Cable plug connector with shielding ring, shieldable, cable outlet 6 - 8

mm, with UL approval

Area Article number

M16 IP67 Series 423 99 5609 19 04

#### Illustration



# **Scale drawing**



### **Contact Arrangement**



#### **Attenuation characteristic**



You can find the item description and assembly instruction on the next page.

# **Technical data**

#### **Common values**

Connector Design Connector locking system Termination Wire gauge (mm) Wire gauge (AWG) Cable outlet Upper temperature Lower temperature

Cable plug connector screw Solder 0.75 mm<sup>2</sup> 20 6 - 7.8 mm 95 °C -40 °C

#### **Electrical values**

Rated voltage 250 V Rated impulse voltage 1500 V Pollution degree Overvoltage category Material group Ш Rated current (40°C) 6 A Volume resistivity  $\leq$  3 m $\Omega$ EMV compliance shielded Degree of protection Mechanical operation > 500 mating cycles

#### Material

Material of contact Contact plating Material of contact body Material of housing

CuZ