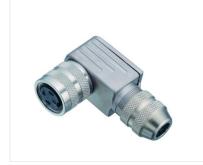

## Illustration

## Miniature connector

Product

Contacts: 4, Female angled connector, shieldable, cable outlet 6 - 8 mm, with UL

Article number

Area

M16 IP67 Series 423 99 5610 75 04

Pole

4