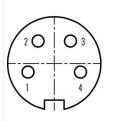

## **Contact Arrangement**

|   | Х     | Υ     |
|---|-------|-------|
| 1 | -3,32 | -1,08 |
| 2 | -2,05 | 2,83  |
| 3 | 2,05  | 2,83  |
| 4 | 3,32  | -1,08 |