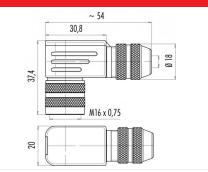

#### **Product sheet**

## Miniature connector



Product

Contacts: 4, Female angled connector, shieldable, cable outlet 6 - 8 mm, with UL

Article number

Area

M16 IP67 Series 423 99 5610 75 04

Pole

4

## Illustration



# Scale drawing



## **Contact Arrangement**



|   | Х     | Υ     |
|---|-------|-------|
| 1 | -3,32 | -1,08 |
| 2 | -2,05 | 2,83  |
| 3 | 2,05  | 2,83  |
| 4 | 3,32  | -1,08 |

### **Attenuation characteristic**



You can find the item description and assembly instruction on the next page.

# Technical data

#### **Common values**

Connector Design Connector locking system Termination Wire gauge (mm) Wire gauge (AWG) Cable outlet Upper temperature Lower temperature Female angled connector screw Solder 0.75 mm<sup>2</sup> 20 6 - 8 mm 95 °C

-40 °C

## **Electrical values**

Rated voltage 250 V Rated impulse voltage 1500 V Pollution degree Overvoltage category Material group Ш Rated current (40°C) 6 A Volume resistivity  $\leq 5~m\Omega$ EMV compliance shielded Degree of protection Mechanical operation