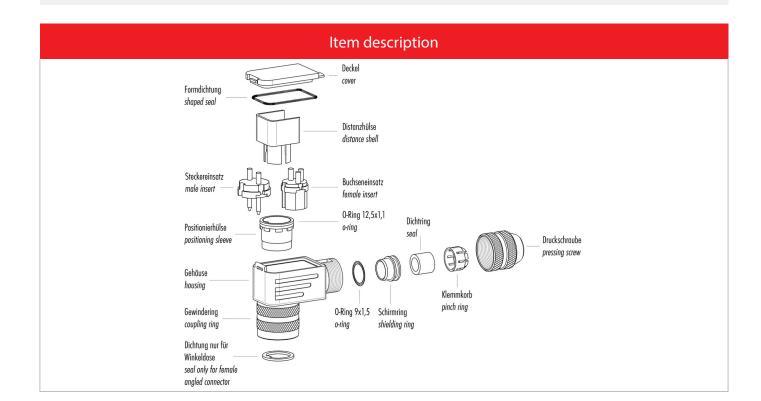

#### Installation instructions / Mounting cutout Winkelversion 1. Dichtungen montieren (3x). 2. Kabelteile auffädeln. 3. Kabel und Schirm abmanteln. 4. Litzen durch das Gehäuse fädeln. 5. Schirmring, Klemmkorb montieren. 6. Druckschraube leicht andrehen. 7. Litzen an Kontakteinsatz löten. 8. Verdrehhülse in Winkelstellung montieren. 9. Kontakteinsatz, Distanzhülse einsetzen. 10. Deckel einhaken. 11. Druckschraube festziehen (ca. 10-20 Nm). Angled version 1. Assemble sealing rings (3x). 2. Bead cable parts. 3. Dismantle cable and shielding braid. 4. Push single wires through housing. 5. Mount shielding ring and pinch ring. 6. Slightly fix pressing screw. 7. Solder wires to insert. 8. Mount positioning sleeve in angled position. 9. Put in insert and distance sleeve. 10. Mount lid. 11. Fix pressing screw (approx. 10-20 Nm).