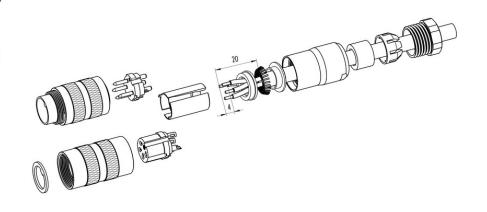

## Installation instructions / Mounting cutout

### Straight version

(Version with shield clamping ring)

- 1. Bead pressing screw, pinch ring, seal, distance shell and first shield clamping ring on cable.
- 2. Strip wires, widen shield and bead second shield clamping ring.
- Solder wires, snap distance shell, push the two shield clamping rings together and cutt off projecting shielding braid.
- 4. Assemble remaining parts according to picture.