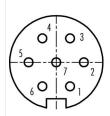

## **Contact Arrangement**

|   | Χ     | Υ     |
|---|-------|-------|
| 1 | 1,75  | -3,03 |
| 2 | 3,50  | 0,00  |
| 3 | 1,75  | 3,03  |
| 4 | -1,75 | 3,03  |
| 5 | -3,50 | 0,00  |
| 6 | -1,75 | -3,03 |
| 7 | 0,00  | 0,00  |
|   |       |       |