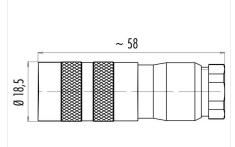

#### **Product sheet**

## Miniature connector



Product

Pole

Contacts: 7, Female cable connector with cable clamp, shieldable, cable outlet 6 - 8 mm, with UL approval

Area Article number M16 IP67 Series 423 99 5626 09 07

### Illustration



## Scale drawing



## **Contact Arrangement**



|   | Χ     | Υ     |
|---|-------|-------|
| 1 | 1,75  | -3,03 |
| 2 | 3,50  | 0,00  |
| 3 | 1,75  | 3,03  |
| 4 | -1,75 | 3,03  |
| 5 | -3,50 | 0,00  |
| 6 | -1,75 | -3,03 |
| 7 | 0,00  | 0,00  |
|   |       |       |

### **Attenuation characteristic**



You can find the item description and assembly instruction on the next page.

# **Technical data**

#### **Common values**

Connector Design Connector locking system Termination Wire gauge (mm) Wire gauge (AWG) Cable outlet Upper temperature Lower temperature Female cable connector screw Solder 0.75 mm<sup>2</sup> 20 6 - 7.8 mm 95 °C -40 °C

### **Electrical values**

Rated voltage 125 V Rated impulse voltage 800 V Pollution degree Overvoltage category Material group Ш Rated current (40°C) 5 A Volume res