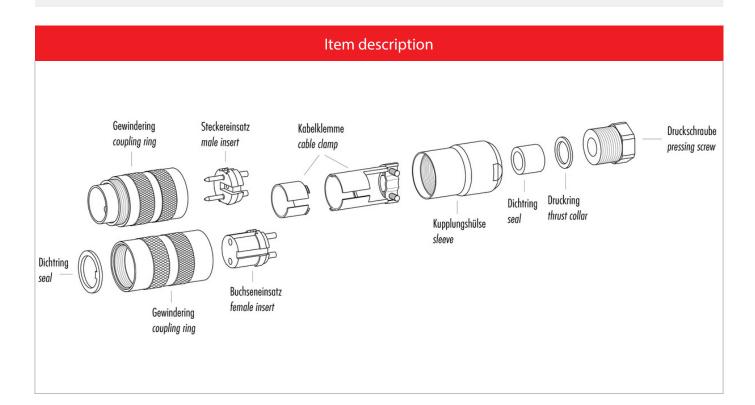

### Illustration

#### **Material**

Material of contact Contact plating Material of contact body Material of housing CuSn (Bronze) Au (Gold) PBT (UL 94 V-0) CuZn (Brass nickel-plated)

Contacts: 7, Female cable connector with cable clamp, shieldable, cable outlet 6-8 mm, gold plated contacts, with UL approval