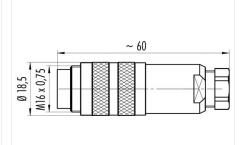

#### **Product sheet**

## Miniature connector



Product

Contacts: 3, cable plug connector with cable clamp, screw terminal connection, shieldable, cable outlet 4 - 6 mm

Area Article number

M16 IP67 Series 423 99 5105 210 03

Pole

# Illustration



## **Scale drawing**



## **Contact Arrangement**



#### **Attenuation characteristic**



You can find the item description and assembly instruction on the next page.

## **Technical data**

#### **Common values**

Connector Design Connector locking system Termination Wire gauge (mm) Wire gauge (AWG) Cable outlet Upper temperature Lower temperature

Cable plug connector screw Screwing 0.25 - 1.5 mm<sup>2</sup> 24 - 16 4 - 6 mm 95 °C -40 °C

### **Electrical values**

Rated voltage 250 V Rated impulse voltage 1500 V Pollution degree Overvoltage category Material group Ш Rated current (40°C) 7 A Volume resistivity  $\leq 5~m\Omega$ EMV compliance shielded Degree of protection Mechanical operation > 500 mating cycles

#### **Material**

Material of contact Contact plating Material of contact body Material of ho