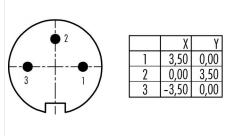

#### **Product sheet**

## Miniature connector



Product

Contacts: 3, cable plug connector with cable clamp, screw terminal connection, shieldable, cable outlet 4 - 6 mm

Area Article number

M16 IP67 Series 423 99 5105 210 03

Pole

# Illustration



## **Scale drawing**



## **Contact Arrangement**



#### **Attenuation characteristic**



You can find the item description and assembly instruction on the next page.

## **Technical data**

#### **Common values**

Connector Design Connector locking system Termination Wire gauge (mm) Wire gauge (AWG) Cable outlet Upper temperature Lower temperature

Cable plug connector screw Screwing 0.25 - 1.5 mm<sup>2</sup> 24 - 16 4 - 6 mm 95 °C -40 °C

### **Electrical values**

Rated voltage 250 V Rated impulse voltage 1500 V Pollution degree Overvoltage category Material group Ш Rated current (40°C) 7 A Volume resistivity  $\leq 5~m\Omega$ EMV compliance shielded Degree of protection Mechanical operation > 500 mating cycles

#### **Material**

Material of contact Contact plating Material of contact body Material of housing

CuZn (Brass) Ag (Silver