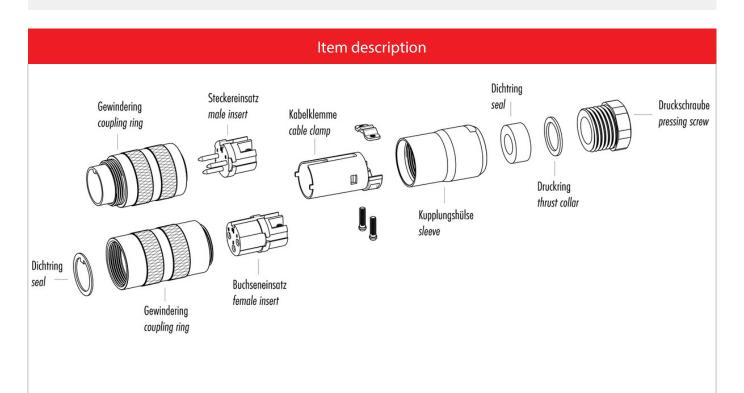

ated voltage 250 V Rated impulse voltage 1500 V Pollution degree Overvoltage category Material group Ш Rated current (40°C) 7 A Volume resistivity  $\leq 5~m\Omega$ EMV compliance shielded Degree of protection Mechanical operation > 500 mating cycles

#### **Material**

Material of contact Contact plating Material of contact body Material of housing

CuZn (Brass) Ag (Silver) PBT (UL 94 V-0) CuZn (Brass nickel-plated)

Contacts: 3, Cable plug connector with cable clamp, screw terminal connection, shieldable, cable outlet 4 - 6 mm, silver plated contacts



#### **Product sheet**

Pole

## Miniature connector



Product Contacts: 3, cable plug connector with

cable clamp, screw terminal connection, shieldable, cable outlet 4 - 6 mm

3

Area Article number M16 IP67 Series 423 99 5105 210 03



## Installation instructions / Mounting cutout

#### **Gerade Version**

(Ausführung mit Schirmklemmring)

- Druckschraube, Klemmkorb, Dichtung, Distanzhülse und ersten Schirmklemmring auffädeln.
- 2. Litzen abisolieren, Schirm aufweiten und zweiten Schirmklemmring auffädeln.
- Litzen anlöten, Distanzhülse montieren, die beiden Klemmringe mit dem Schirm zusammenschieben und überstehenden Schirm abschneiden.
- 4. Übrige Teile gemäß Darstellung montieren.

### Straight version

(Version with shield clamping ring)

- 1. Bead pressing screw, pinch ring, seal, distance shell and first shield clamping ring on cable.
- 2. Strip wires, widen shield and bead second shield clamping ring.
- Solder wires, snap distance shell, push the two shield clamping rings together and cutt off projecting shield