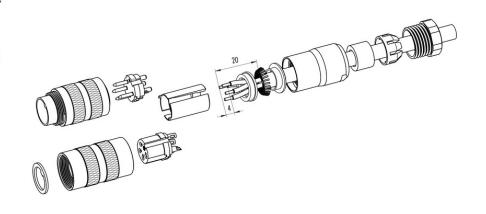

#### **Gerade Version**

(Ausführung mit Schirmklemmring)

- Druckschraube, Klemmkorb, Dichtung, Distanzhülse und ersten Schirmklemmring auffädeln.
- 2. Litzen abisolieren, Schirm aufweiten und zweiten Schirmklemmring auffädeln.
- Litzen anlöten, Distanzhülse montieren, die beiden Klemmringe mit dem Schirm zusammenschieben und überstehenden Schirm abschneiden.
- 4. Übrige Teile gemäß Darstellung montieren.

### Straight version

(Version with shield clamping ring)

- 1. Bead pressing screw, pinch ring, seal, distance shell and first shield clamping ring on cable.
- 2. Strip wires, widen shield and bead second shield clamping ring.
- Solder wires, snap distance shell, push the two shield clamping rings together and cutt off projecting shielding braid.
- 4. Assemble remaining parts according to picture.