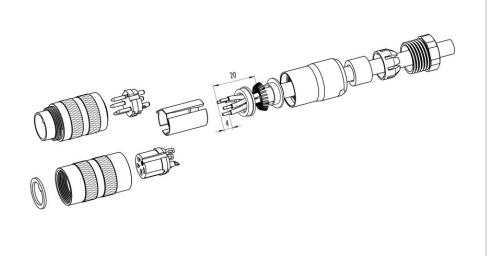

### Installation instructions / Mounting cutout

### **Gerade Version**

#### (Ausführung mit Schirmklemmring)

- Druckschraube, Klemmkorb, Dichtung, Distanzhülse und ersten Schirmklemmring auffädeln.
- 2. Litzen abisolieren, Schirm aufweiten und zweiten Schirmklemmring auffädeln.
- Litzen anlöten, Distanzhülse montieren, die beiden Klemmringe mit dem Schirm zusammenschieben und überstehenden Schirm abschneiden.
- 4. Übrige Teile gemäß Darstellung montieren.

### Straight version

(Version with shield clamping ring)

- 1. Bead pressing screw, pinch ring, seal, distance shell and first shield clamping ring on cable.
- 2. Strip wires, widen shield and bead second shield clamping ring.
- Solder wires, snap distance shell, push the two shield clamping rings together and cutt off projecting shielding braid.
- 4. Assemble remaining parts according to picture.