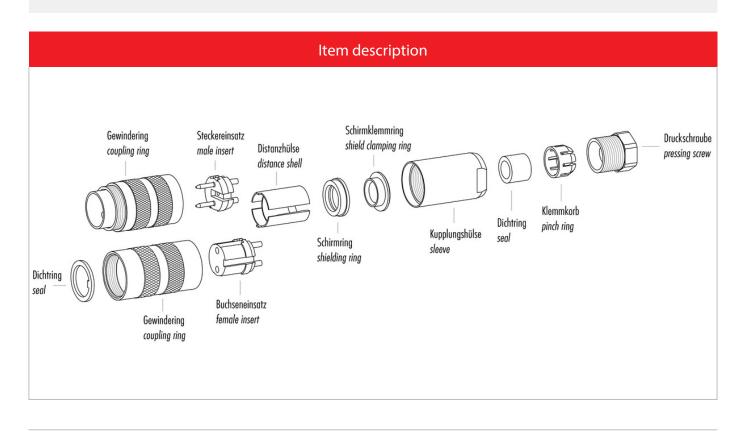

### Installation instructions / Mounting cutout

### **Gerade Version**

#### (Ausführung mit Schirmklemmring)

- Druckschraube, Klemmkorb, Dichtung, Distanzhülse und ersten Schirmklemmring auffädeln.
- 2. Litzen abisolieren, Schirm aufweiten und zweiten Schirmklemmring auffädeln.
- Litzen anlöten, Distanzhülse montieren, die beiden Klemmringe mit dem Schirm zusammenschieben und überstehenden Schirm abschneiden.
- 4. Übrige Teile gemäß Darstellung montieren.

### Straight version

(Version with shield clamping ring)

- 1. Bead pressing screw, pinch ring, seal, distance shell and first shield clamping ring on cable.
- 2. Strip wires, widen shield and bead second shield clamping ring.
- Solder wires, snap distance shell, push the two shield clamping rings together and cutt off projecting shielding braid.
- 4. Assemble remaining parts according to picture.