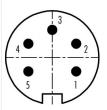

### **Contact Arrangement**

|   | χ     | Υ     |
|---|-------|-------|
| 1 | 3,03  | -1,75 |
| 2 | 3,03  | 1,75  |
| 3 | 0,00  | 3,50  |
| 4 | -3,03 | 1,75  |
| 5 | -3,03 | -1,75 |