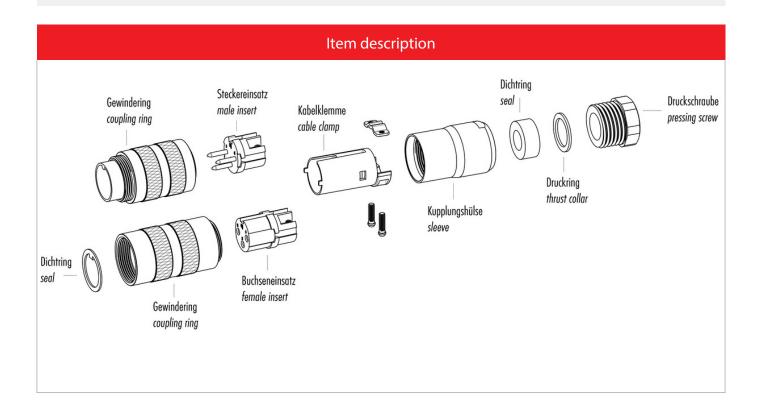

#### **Attenuation characteristic**

You can find the item description and assembly instruction on the next page.

#### **Material**

Material of contact Contact plating Material of contact body Material of housing

CuZn (Brass) Ag (Silver) PBT (UL 94 V-0) CuZn (Brass nickel-plated)

Contacts: 5, Cable plug connector with cable clamp, screw terminal connection, shieldable, cable outlet 4 - 6 mm, silver plated contacts