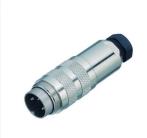

#### **Product sheet**

## Miniature connector



Product

Contacts: 5, cable plug connector with cable clamp, screw terminal connection, shieldable, cable outlet 4 - 6 mm

Article number

M16 IP67 Series 423 99 5113 210 05

Pole

# Illustration



# **Scale drawing**

Area



### **Contact Arrangement**



|   | χ     | Υ     |
|---|-------|-------|
| 1 | 3,03  | -1,75 |
| 2 | 3,03  | 1,75  |
| 3 | 0,00  | 3,50  |
| 4 | -3,03 | 1,75  |
| 5 | -3,03 | -1,75 |

#### **Attenuation characteristic**



You can find the item description and assembly instruction on the next page.

# **Technical data**

#### **Common values**

Connector Design Connector locking system Termination Wire gauge (mm) Wire gauge (AWG) Cable outlet Upper temperature Lower temperature

Cable plug connector screw Screwing 0.25 - 1.5 mm<sup>2</sup> 24 - 16 4 - 6 mm 95 °C -40 °C

### **Electrical values**

Rated voltage 250 V Rated impulse voltage 1500 V Pollution degree Overvoltage category Material group Ш Rated current (40°C) 6 A Volume resistivity  $\leq 5~m\Omeg