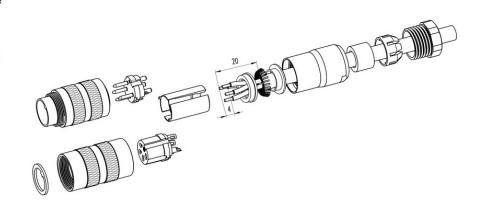

#### **Gerade Version**

(Ausführung mit Schirmklemmring)

- Druckschraube, Klemmkorb, Dichtung, Distanzhülse und ersten Schirmklemmring auffädeln.
- 2. Litzen abisolieren, Schirm aufweiten und zweiten Schirmklemmring auffädeln.
- Litzen anlöten, Distanzhülse montieren, die beiden Klemmringe mit dem Schirm zusammenschieben und überstehenden Schirm abschneiden.
- 4. Übrige Teile gemäß Darstellung montieren.

## Straight version

(Version with shield clamping ring)

- 1. Bead pressing screw, pinch ring, seal, distance shell and first shield clamping ring on cable.
- 2. Strip wires, widen shield and bead second shield clamping ring.
- Solder wires, snap distance shell, push the two shield clamping rings together and cutt off projecting shielding braid.
- 4. Assemble remaining parts according to picture.