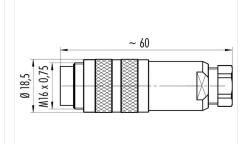

#### **Product sheet**

## Miniature connector



Product

Contacts: 5, cable plug connector with cable clamp, screw terminal connection, shieldable, cable outlet 4 - 6 mm

Article number

M16 IP67 Series 423 99 5113 210 05

Pole

# Illustration



# **Scale drawing**

Area



### **Contact Arrangement**



|   | χ     | Υ     |
|---|-------|-------|
| 1 | 3,03  | -1,75 |
| 2 | 3,03  | 1,75  |
| 3 | 0,00  | 3,50  |
| 4 | -3,03 | 1,75  |
| 5 | -3,03 | -1,75 |

#### **Attenuation characteristic**



You can find the item description and assembly instruction on the next page.

# **Technical data**

#### **Common values**

Connector Design Connector locking system Termination Wire gauge (mm) Wire gauge (AWG) Cable outlet Upper temperature Lower temperature

Cable plug connector screw Screwing 0.25 - 1.5 mm<sup>2</sup> 24 - 16 4 - 6 mm 95 °C -40 °C

### **Electrical values**

Rated voltage 250 V Rated impulse voltage 1500 V Pollution degree Overvoltage category Material group Ш Rated current (40°C) 6 A Volume resistivity  $\leq 5~m\Omega$ EMV compliance shielded De